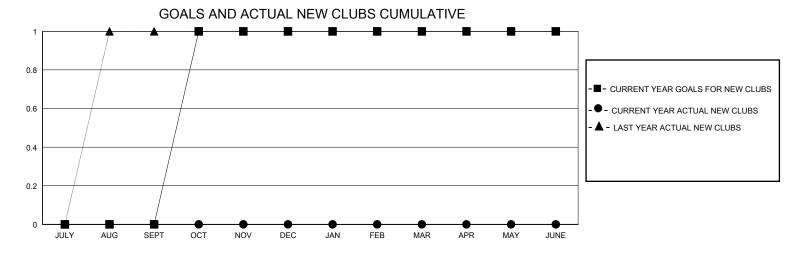

## District 201T1

Results as of: 7/31/2024

| GMT:          | LOCATION AUSTRALIA |             |               |                       |                         |                         |                                                    |  |  |  |
|---------------|--------------------|-------------|---------------|-----------------------|-------------------------|-------------------------|----------------------------------------------------|--|--|--|
|               | Club               | s           |               | Members               |                         |                         |                                                    |  |  |  |
|               | RESULTS FOR        | R 2024-2025 |               | RESULTS FOR 2024-2025 |                         |                         |                                                    |  |  |  |
| QUARTER       | NEW CLUB GOAL      | NEW CLUBS   | DROPPED CLUBS | QUARTER ME            | MBER GROWTH NET<br>GOAL | MEMBER GROWTH<br>ACTUAL | DROPPED<br>MEMBERS ACTUAL<br>(including transfers) |  |  |  |
| JULY/AUG/SEPT | 0                  | 0           | 0             | JULY/AUG/SEPT         | 45                      | 15                      | 10                                                 |  |  |  |
| OCT/NOV/DEC   | 1                  | 0           | 0             | OCT/NOV/DEC           | 25                      | 0                       | 0                                                  |  |  |  |
| JAN/FEB/MAR   | 0                  | 0           | 0             | JAN/FEB/MAR           | 45                      | 0                       | 0                                                  |  |  |  |
| APR/MAY/JUNE  | 0                  | 0           | 0             | APR/MAY/JUNE          | 45                      | 0                       | 0                                                  |  |  |  |