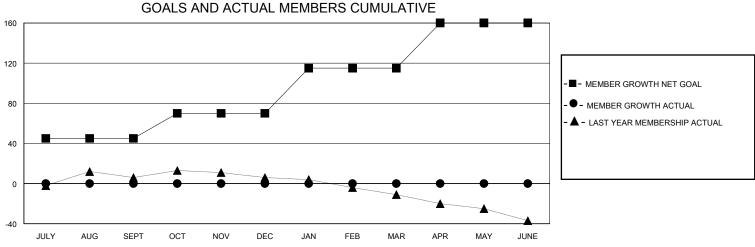

## District 201T1

Results as of: 7/31/2024

| GMT:          | LOCATION AUSTRALIA |             |               |                       |                         |                         |                                                    |  |  |  |
|---------------|--------------------|-------------|---------------|-----------------------|-------------------------|-------------------------|----------------------------------------------------|--|--|--|
|               | Club               | s           |               | Members               |                         |                         |                                                    |  |  |  |
|               | RESULTS FOR        | R 2024-2025 |               | RESULTS FOR 2024-2025 |                         |                         |                                                    |  |  |  |
| QUARTER       | NEW CLUB GOAL      | NEW CLUBS   | DROPPED CLUBS | QUARTER ME            | MBER GROWTH NET<br>GOAL | MEMBER GROWTH<br>ACTUAL | DROPPED<br>MEMBERS ACTUAL<br>(including transfers) |  |  |  |
| JULY/AUG/SEPT | 0                  | 0           | 0             | JULY/AUG/SEPT         | 45                      | 15                      | 10                                                 |  |  |  |
| OCT/NOV/DEC   | 1                  | 0           | 0             | OCT/NOV/DEC           | 25                      | 0                       | 0                                                  |  |  |  |
| JAN/FEB/MAR   | 0                  | 0           | 0             | JAN/FEB/MAR           | 45                      | 0                       | 0                                                  |  |  |  |
| APR/MAY/JUNE  | 0                  | 0           | 0             | APR/MAY/JUNE          | 45                      | 0                       | 0                                                  |  |  |  |